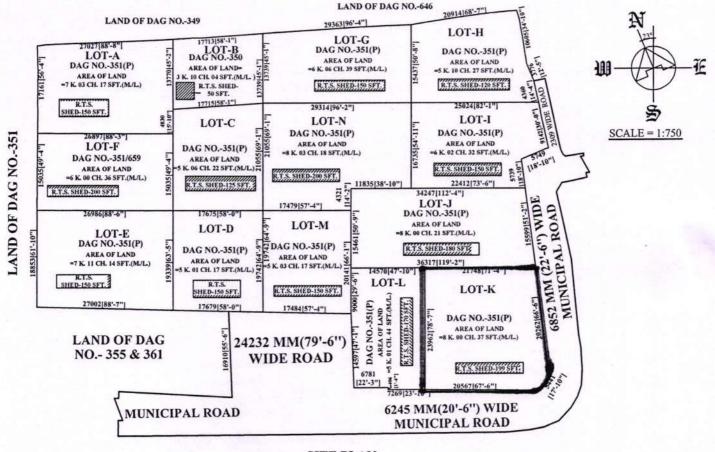

AND WHEREAS the Vendors herein have agreed to sell the inter-alia property out of their aforesaid land and the Purchaser herein has agreed to purchase ALL THAT piece or parcel of proposed Bastu land and as per ROR danga land, measuring an area 08 (eight) Cottahs 00 (three) chittaks 37 (thirty seven) square feet, more or less, out of total land measuring area 2 (two) Bigha 12 (twelve) Cotthas 14 (fourteen) chittaks 08 (eight) square feet, more or less, togetherwith tiles shaded structure measuring area 199 (one hundred ni. sty nine) square feet, more or less, being Lot 'K', lying and situated at portion of Municipal Holding No. 36, Ganganagar No.2, Colony, in Ward No.26, P.O. - Ganganagar, Police Station - Narayanpur (formerly Airport), Kolkata - 700132, in Mouza -Ganganagar, J.L. No.49, R.S./L.R. Dag No.351 (p) under R.S. Khatian No. 275 and 175 corresponding to L.R. Khatian No. 357 and 358, within the jurisdiction of the Madhyamgram Municipality, in the District - North - 24-Parganas, hereinafter called the said "PROPERTY", togetherwith easement right ingress and egress from the road to the said property and delineated map or plan annexed hereto and marked as "RED" boarder and details Dag Nos.; Khatian Nos.; Area of land are given below:-

# Addl. District 2 sh-Registrar Bidhammaran (Sale Lake Cky)

| R.S. DAG NO. | KHATIAN NO. | SALEABLE AREA  |
|--------------|-------------|----------------|
|              |             | K - Ch - Sq.ft |
| 351 (P)      | 357         | 04 - 00 - 18.5 |
| 351 (P)      | 358         | 04 - 00 - 18.5 |
|              | Total       | 08 - 00 - 37   |

#### SCHEDULE ABOVE REFERRED TO:

ALL THAT piece or parcel of proposed Bastu land and as per ROR danga land, measuring an area 08 (eight) Cottahs 00 (three) chittaks 37 (thirty seven) square feet, more or less, out of total land measuring area 2 (two) Bigha 12 (twelve) Cotthas 14 (fourteen) chittaks 08 (eight) square feet, more or less, togetherwith tiles shaded structure measuring area 199 (one hundred ninety nine) square feet, more or less, being Lot 'K', lying and situated at portion of Municipal Holding No. 36, Ganganagar No.2, Colony, in Ward No.26, P.O. - Ganganagar, Police Station - Narayanpur (formerly Airport), Kolkata - 700132, in Mouza - Ganganagar, J.L. No.49, R.S./L.R. Dag No.351 (p) under R.S. Khatian No. 245 and 175 corresponding to L.R. Khatian No. 357 and 358, within the jurisdiction of the Madhyamgram Municipality, in the District - North - 24-Parganas, togetherwith easement right ingress and egress from the road to the said property and delineated map or plan annexed hereto and marked as "RED" Boarder and details Dag Nos.; Khatian Nos.; Area of land are given below:-

| R.S. DAG NO. | KHATIAN NO. | SALEABLE AREA  |  |  |
|--------------|-------------|----------------|--|--|
|              |             | K - Ch - Sq.ft |  |  |
| 351 (P)      | 357         | 04 - 00 - 18.5 |  |  |
| 351 (P)      | 358         | 04 - 00 - 18.5 |  |  |
| 331 (.)      | Total       | 08 - 00 - 37   |  |  |

### The Property is butted and bounded:-

| ON THE NORTH | : | By L.R. Dag No.351(P);     |
|--------------|---|----------------------------|
| ON THE SOUTH |   | By 21' wide Ganganagar no. |
|              |   | 2, Colony Road;            |
| ON THE EAST  | ; | By 23' wide Ganganagar no. |
|              |   | 2, Colony Road;            |
| ON THE WEST  | : | By L.R.Dag No.351(P).      |

#### WITNESSES

1. Parkaj Poddar

2. Raj Kumah Tiwary

1) SRI VIMAL PRAKASH

2) SRI KAMAL PRAKASH ... VENDORS/ ONE PART

Addl. District and Registrar Bidhannagar, (Salt Lake City)

- 1 OCT 2019

Site plan in respect of ALL THAT piece or parcel of proposed Bastu land and as per ROR danga land, measuring an area 08 (eight) Cottahs 00 (three) chittaks 37 (thirty seven) square feet, more or less, out of total land measuring area 2 (two) Bigha 12 (twelve) Cotthas 14 (fourteen) chittaks 08 (eight) square feet, more or less, togetherwith tiles shaded structure measuring area 199 (one hundred ninety nine) square feet, more or less, being Lot 'K', lying and situated at portion of Municipal Holding No. 36, Ganganagar No.2, Colony, in Ward No.26, P.O. - Ganganagar, Police Station - Narayanpur (formerly Airport), Kolkata - 700132, in Mouza - Ganganagar, J.L. No.49, R.S./L.R. Dag No.351 (p) under R.S. Khatian No. 245 and 175 corresponding to L.R. Khatian No. 357 and 358, within the jurisdiction of the Madhyamgram Municipality, in the District - North - 24-Parganas and details Dag Nos.; Khatian Nos.; Area of land are given below:-

| R.S. DAG NO. | KHATIAN NO. | SALEABLE AREA<br>K - Ch - Sq.ft  |
|--------------|-------------|----------------------------------|
| 351 (P)      | 357<br>358  | 04 - 00 - 18.5<br>04 - 00 - 18.5 |
| 351 (P)      | Total       | 08 - 00 - 37                     |

SITE PLAN

Sign

Subservo Susi Roy
SIGN. OF THE PURCHASER

Addl. District Bullegistrar Bidhannagar, (Salt Lake City)

'- 1 OCT 2019

Signature of the executants/